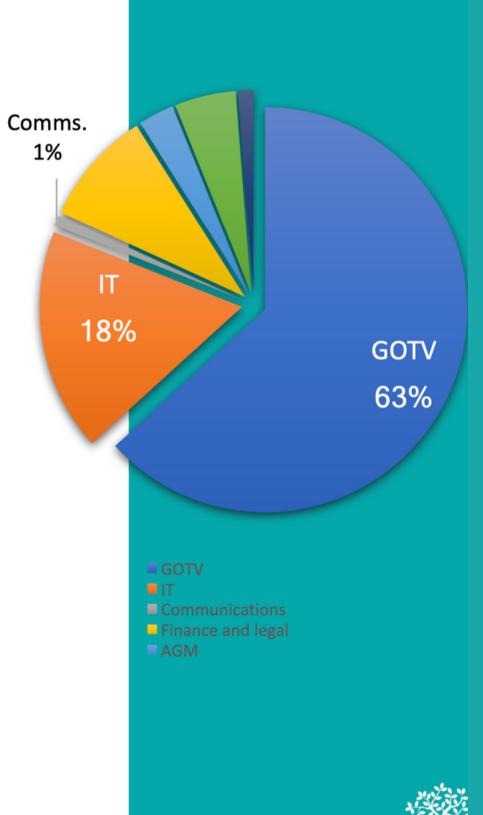

### Where the money goes

### **Proposed 2022 Budget allocations**

### GOTV \$310,000

- Phone Banking
- Texting
- Postal Mailings
- Digital Ads
- Local Advertising

### IT Infrastructure \$87,000

- GitHub
- NationBuilder
- Intercom
- Web Services
- Wiki

### Comms. \$4,000

- Zoom
- WebEx