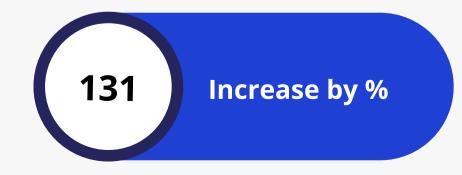

#### **DEMOCRATS ABROAD**

HELPED (NEARLY) DOUBLE
OVERSEAS VOTER
TURNOUT IN 2020

BE THE MARGIN OF VICTORY IN
BATTLEGROUND STATES BY JOINING
DA AND DONATING TODAY!

51.8 Increase by