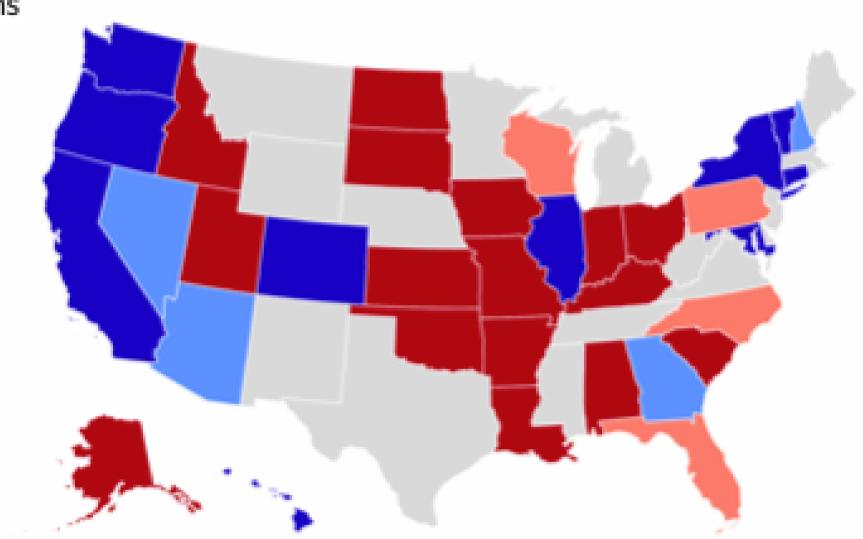

### State of the Senate in 2022

34 of the 100 seats in the Senate will be contested in regular elections Republicans defending 20 seats, Democrats defending 14 seats

4 great targets - Florida, NC, Pennsylvania, Wisconsin But also - Iowa? >> Chuck Grassley

4 tight Dem races - Arizona, Georgia, Nevada, New Hampshire

Retiring Republican Senators (so far - 20.3.21)

- Richard Shelby, Alabama
- Roy Blunt, Missouri
- Richard Burr, North Carolina
- Rob Portman, Ohio
- Pat Toomey, Pennsylvania

Note: Last updated March 1, 2021

Arizona, Florida, Georgia, New Hampshire, North Carolina, Wisconsin Graphic Christopher Hickey, CNN
all states Dems Abroad have won at the state level.

We will be key in 2022 for keeping the Senate.