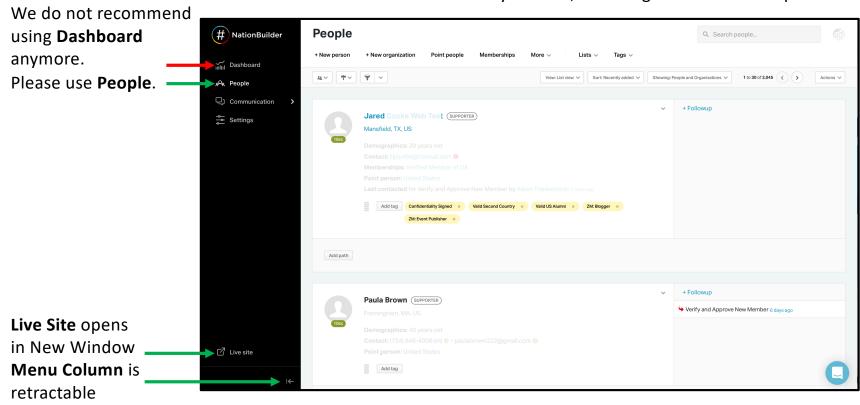

# Membership - Views

| Image: WationBuilder         MationBuilder         MationBuilder         Mathematical Dashboard         Page         People         Ocommunication | Do Not Use         People         + New organization         Point people         Wemberships         View: List view         Sort: Recently added          Showing: People and Organizations          Image: Stress of the second secon | Use me!<br>Commands<br>unavailable but<br>visible<br>s More ~ Lists ~ Tags ~<br>Views have moved 1to 30 of 2,046 < > |
|----------------------------------------------------------------------------------------------------------------------------------------------------|---------------------------------------------------------------------------------------------------------------------------------------------------------------------------------------------------------------------------------------------------------------------------------------------------------------------------------------------------------------------------------------------------------------------------------------------------------------------------------------------------------------------------------------------------------------------------------------------------------------------------------------------------------------------------------------------------------------------------------------------------------------------------------------------------------------------------------------------------------------------------------------------------------------------------------------------------------------------------------------------------------------------------------------------------------------------------------------------------------------------------------------------------------------------------------------------------------------------------------------------------------------------------------------------------------------------------------------------------------------------------------------------------------------------------------------------------------------------------------------------------------------------------------------------------------------------------------------------------------------------------------------------------------------------------------------------------------------------------------------------------------------------------------------------------------------------------------------------------------------------------------|----------------------------------------------------------------------------------------------------------------------|
| Settings                                                                                                                                           | Elisabeth Stevens (SUPPORTER)<br>New York, NY, US<br>Contact: divinetta+9876@gmail.com<br>Point person: United States                                                                                                                                                                                                                                                                                                                                                                                                                                                                                                                                                                                                                                                                                                                                                                                                                                                                                                                                                                                                                                                                                                                                                                                                                                                                                                                                                                                                                                                                                                                                                                                                                                                                                                                                                           | + Followup<br>Verify and Approve New Member<br>Today<br>Go directly to Edit<br>WARNING: Easy Delete!                 |
|                                                                                                                                                    | Add path                                                                                                                                                                                                                                                                                                                                                                                                                                                                                                                                                                                                                                                                                                                                                                                                                                                                                                                                                                                                                                                                                                                                                                                                                                                                                                                                                                                                                                                                                                                                                                                                                                                                                                                                                                                                                                                                        |                                                                                                                      |
| ☐ Live site                                                                                                                                        | lared Cocke Web Test (SUPPOPTER)                                                                                                                                                                                                                                                                                                                                                                                                                                                                                                                                                                                                                                                                                                                                                                                                                                                                                                                                                                                                                                                                                                                                                                                                                                                                                                                                                                                                                                                                                                                                                                                                                                                                                                                                                                                                                                                | + Followup                                                                                                           |