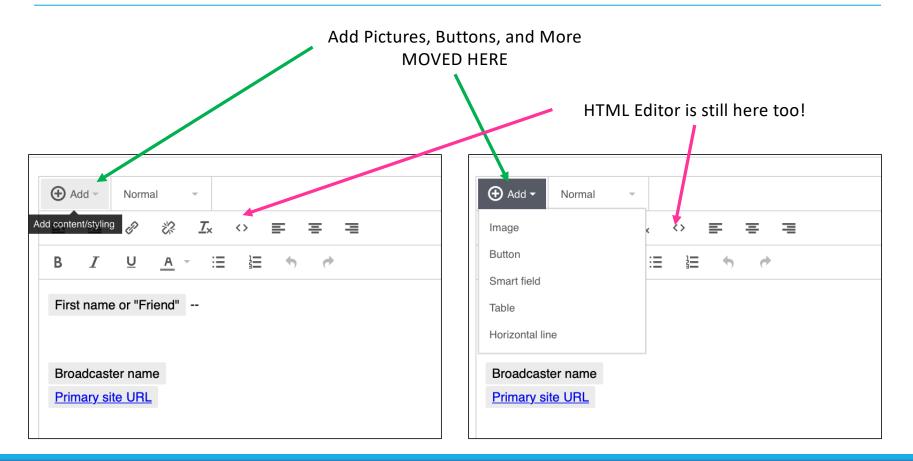

| Content     | Recipients Revi            | ew and send |         |        |
|              |               |        |                |             |                            |             |         |        |
| Stock themes | Custom themes | Curren | it custom ther | ne + New cu | stom theme                 |             |         |        |
| Stock themes | L             | Curren | it custom ther | ne +Newcu   | stom theme                 |             |         |        |
| Your tl      | L             | Curren | it custom ther |             | stom theme<br>Owner nation | Shared with | Public? | Status |
| Your th      | nemes         | _      |                | or          |                            |             | Public? | Status |

## Email - Editing



## Email - Editing



# Email Recipients

Choosing your Recipients is now the penultimate step.

| Broadcasters > DAUS - DA United States > Emails > Q Search people |                                                                                                                                                               |  |  |  |  |  |
|-------------------------------------------------------------------|---------------------------------------------------------------------------------------------------------------------------------------------------------------|--|--|--|--|--|
| test_email_33                                                     |                                                                                                                                                               |  |