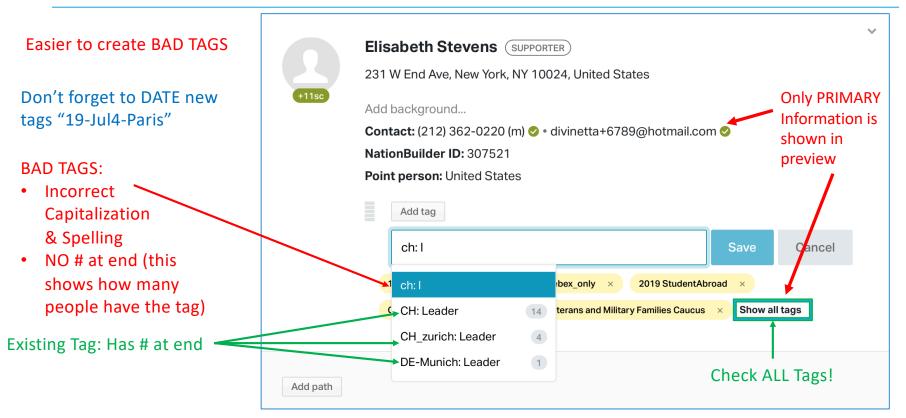

|                                         | Select 🗸                                              |
|             | Email                                                                                                                                                                        |                                         | Mark as followed up for Verify and Approve New Member |
|             | Contact type           X         Verify and Approve New Member                                                                       X         Verify and Approve New Member | 0                                       | Elisabeth Stevens was contacted                       |

## Membership – Tags



#### Membership – Email Badges



# Membership - Editing

| 2 LONG<br>Accordion<br>columns | Elisabeth Stevens (SUPPORTER)<br>231W End Ave, New York, NY 10024, United States<br>Add background<br>Contact (212) 362-0220 (m) • divinetta+6789@hotmail.com<br>NationBuilder ID: 307521<br>Point person: United States<br>Add tag 17CAWebinar × 2018.global_webex_ony ×<br>2019.StudentAbroad × Global LGBT Caucus ×<br>Global Veteranes and Military Families Caucus × Entow and to<br>Add path. |                                                | Email Primary<br>divinetta+6789@hotmail.com<br>Bad email address<br>Email 2 Make primary<br>GoodWitch@GoodWitchCentral.com<br>Bad email address<br>+ Add additional email<br>Kobile number<br>+1 2123620220<br>Preview | <ul> <li>+ Add availability</li> <li>Fundraiser</