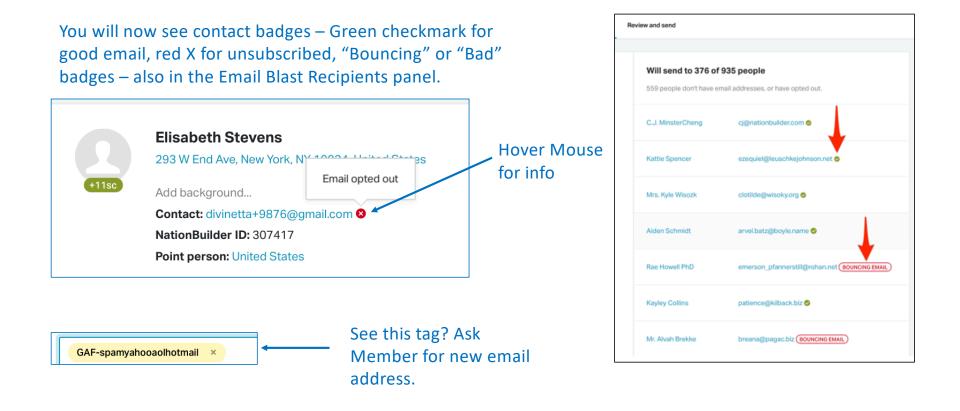

|                                         | Select 🗸                                              |
|             | Email                                                                                                                                                                        |                                         | Mark as followed up for Verify and Approve New Member |
|             | Contact type           X         Verify and Approve New Member                                                                       X         Verify and Approve New Member | 0                                       | Elisabeth Stevens was contacted                       |

## Membership – Tags



#### Membership – Email Badges



# Membership - Editing

| 2 LONG<br>Accordion<br>columns | Elisabeth Stevens (SUPPORTER)<br>231W End Ave, New York, NY 10024, United States<br>Add background<br>Contact (212) 362-0220 (m) • divinetta+6789@hotmail.com<br>NationBuilder ID: 307521<br>Point person: United States<br>Add tag 17CAWebinar × 2018.global_webex_ony ×<br>2019.StudentAbroad × Global LGBT Caucus ×<br>Global Veteranes and Military Families Caucus × Entow and to<br>Add path. |                                                | Email Primary<br>divinetta+6789@hotmail.com<br>Bad email address<br>Email 2 Make primary<br>GoodWitch@GoodWitchCentral.com<br>Bad email address<br>+ Add additional email<br>Kobile number<br>+1 2123620220<br>Preview | <ul> <li>+ Add availability</li> <li>Fundraiser</li> <li>Exempt from donation limit