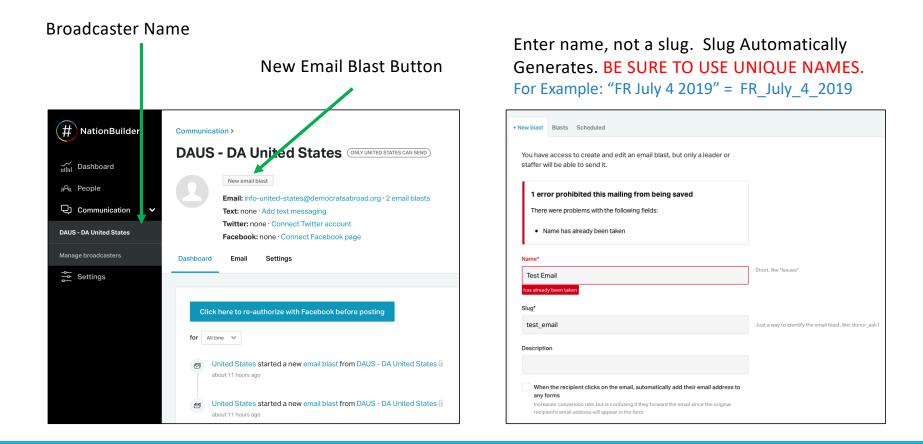

#### WHERE'S WALLY NOW: NATIONBUILDER'S NEW INTERFACE

JULY 2019

## Introduction to the New Control Panel Look



Most functionality is same, but things are in different places.

### Email



## Email - Themes

#### Beware of stock themes.

#### Always choose DA Themes.



| est_35       | :             |        |                |             |                            |             |         |        |
|--------------|---------------|--------|----------------|-------------|----------------------------|-------------|---------|--------|
| 631_01       | ,             |        |                |             |                            |             |         |        |
| Dashboard    | Settings      | Files  | Theme          | Content     | Recipients Revi            | ew and send |         |        |
|              |               |        |                |             |                            |             |         |        |
| Stock themes | Custom themes | Curren |