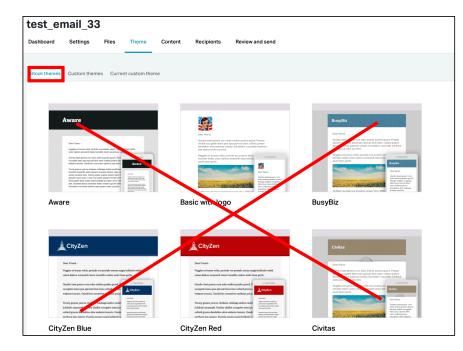

## Email - Themes

#### Beware of stock themes.

#### Always choose DA Themes.

| est_35       | :             |        |                |             |                            |             |         |        |
|--------------|---------------|--------|----------------|-------------|----------------------------|-------------|---------|--------|
| 631_01       | ,             |        |                |             |                            |             |         |        |
| Dashboard    | Settings      | Files  | Theme          | Content     | Recipients Revi            | ew and send |         |        |
|              |               |        |                |             |                            |             |         |        |
| Stock themes | Custom themes | Curren | it custom ther | ne + New cu | stom theme                 |             |         |        |
| Stock themes | L             | Curren | it custom ther | ne +Newcu   | stom theme                 |             |         |        |
| Your tl      | L             | Curren | it custom ther |             | stom theme<br>Owner nation | Shared with | Public? | Status |
| Your th      | nemes         | _      |                | or          |                            |             | Public? | Status |