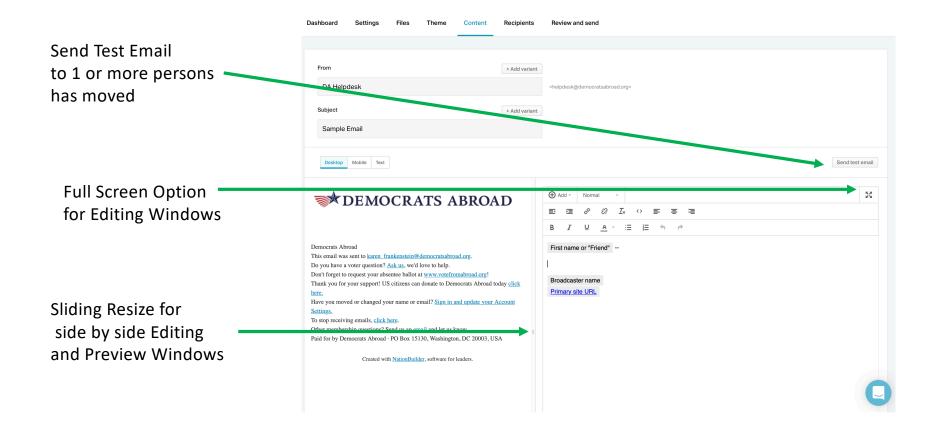

| Files  | Theme          | Content     | Recipients Revi            | ew and send |         |        |
|              |               |        |                |             |                            |             |         |        |
| Stock themes | Custom themes | Curren | it custom ther | ne + New cu | stom theme                 |             |         |        |
| Stock themes | L             | Curren | it custom ther | ne +Newcu   | stom theme                 |             |         |        |
| Your tl      | L             | Curren | it custom ther |             | stom theme<br>Owner nation | Shared with | Public? | Status |
| Your th      | nemes         | _      |                | or          |                            |             | Public? | Status |

## Email - Editing



## Email - Editing



# Email Recipients

Choosing your Recipients is now the penultimate step.

| Broadcasters > DAUS - DA United States > Emails > Q Search people |                                                                                                                                                               |  |  |  |  |  |
|-------------------------------------------------------------------|---------------------------------------------------------------------------------------------------------------------------------------------------------------|--|--|--|--|--|
| test_email_33                                                     |